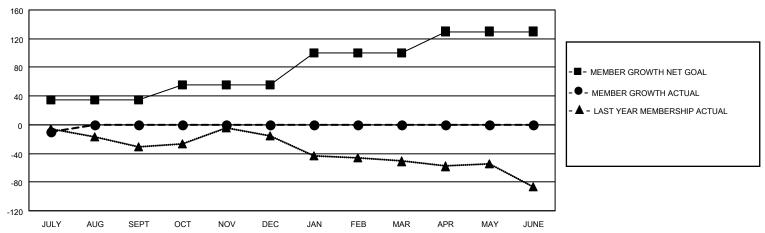

## GOALS AND ACTUAL MEMBERS CUMULATIVE

| DROPPED CLUBS: 0 |    | 6 CLUBS OF 48 ADDED 1 OR  | GENDER DISTRIBUTION           |              |  |
|------------------|----|---------------------------|-------------------------------|--------------|--|
|                  |    | MORE NEW MEMBERS          | MALE                          | 941 (61.50%) |  |
|                  |    |                           | FEMALE                        | 588 (38.43%) |  |
| DROPPED MEMBERS  |    |                           | NON BINARY                    | 0 (0.00%)    |  |
|                  | _  |                           | PREFER NOT TO ANSWER          | 1 (0.07%)    |  |
| DECEASED         | 3  |                           |                               |              |  |
| CLUB CANCELLED   | 0  | CLICK HERE FOR CUMULATIVE | TOTAL FAMILY UNIT MEMBERS 264 |              |  |
| OTHER            | 15 | MEMBERSHIP DATA           |                               |              |  |
| TOTAL            | 18 |                           | FAMILY MEMBERS PAYING HAI     | F DUES 135   |  |
|                  |    |                           |                               |              |  |